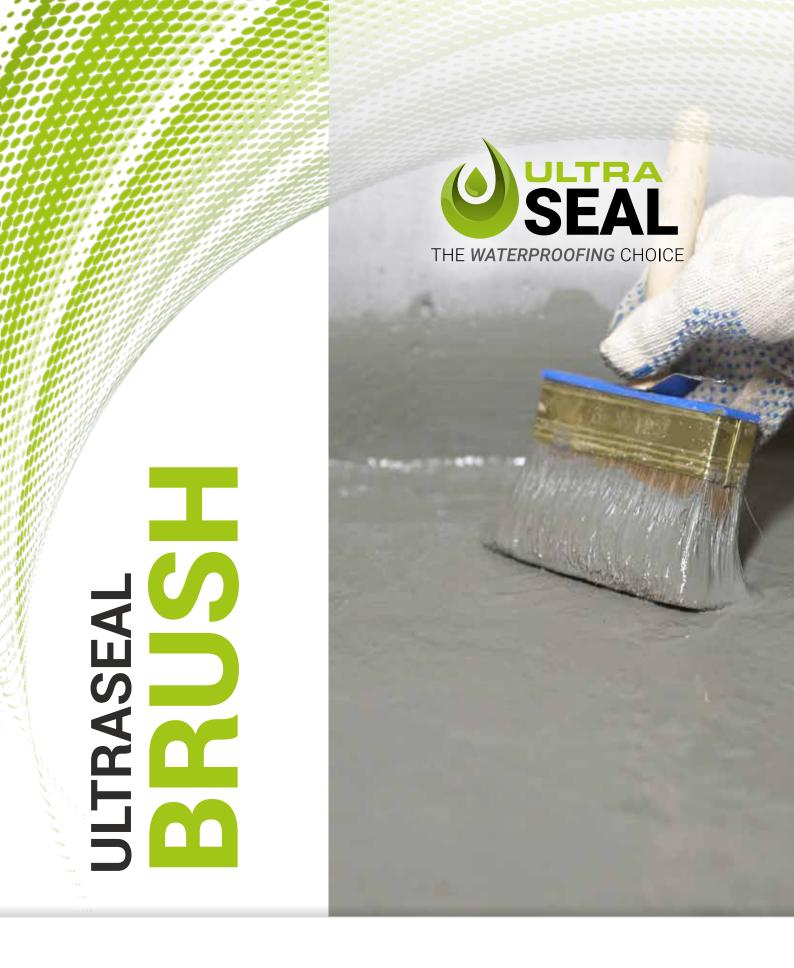

## **ULTRASEAL** BRUSH

Ultraseal Brush is the polyol component of a two-component solventless, elastoplastic polyurethane system formulated for high build brush application. When combined, the products react to form a hard, but tough compound, which exhibits the excellent resistance to:

### PROCESSING AND APPLICATION

Ultraseal Brush are supplied in pre-weighed containers in kit form. After combination of the two ingredients, which should preferably be below 25° C, sufficient mixing must be undertaken to produce a homogenous single colour compound without streaks. It is important to ensure that material adhering to the sides and bottom of the container is incorporated into the mix.

Application of the product must be undertaken within ± 12 minutes, timed from the beginning of the mixing of the two components. The viscosity will rise rapidly after 12 minutes, becoming unusable after 15 – 25 minutes (depending on ambient temperatures). Ultraseal Brush can be applied by squeegee, brush or roller.