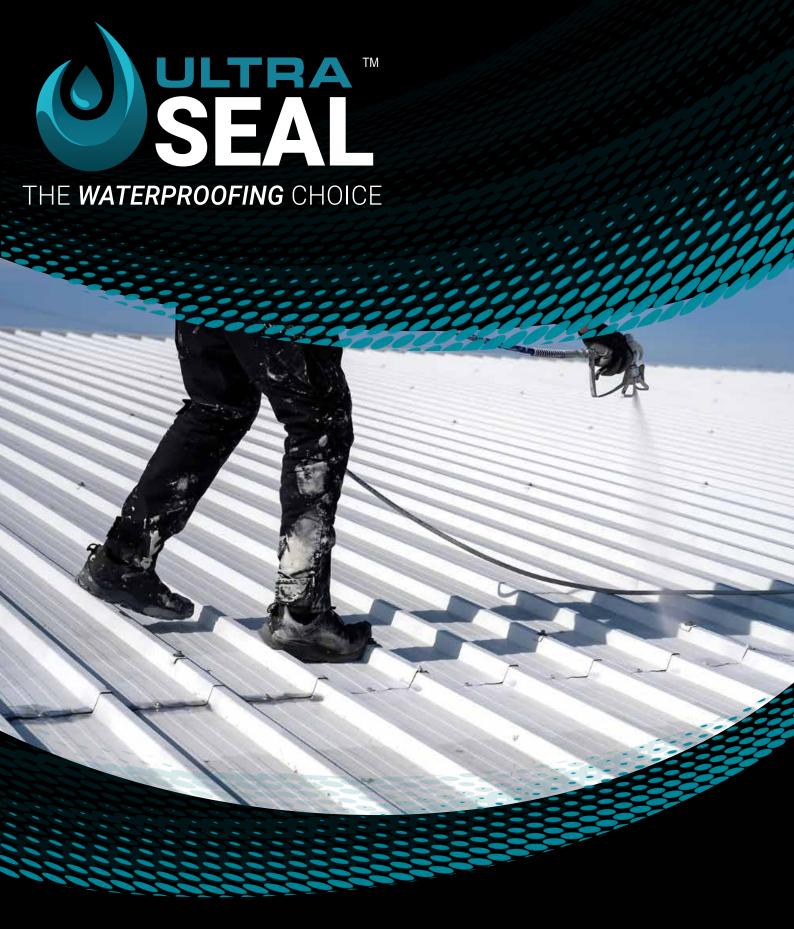

## ULTRASEAL ACRYLIC

UltraSeal Acrylic is a single component, water based, acrylic waterproofing coating.

**UltraSeal Acrylic** is a single component, water based, acrylic waterproofing coating. The acrylic backbone resin increases adhesion and provides long-term colour stability. The product cures into a durable, flexible, UV stable and weather resistant film and is suitable for outdoor applications.

#### **APPLICATION**

- Coatings can be applied by means of brush, roller or spray (single component airless or conventional spray equipment).
- **UltraSeal Acrylic** should be well mixed before use. Apply the first coat at a rate of 0.95 m<sup>2</sup>/litre and allow to dry. Apply the second coat after 24 hours.